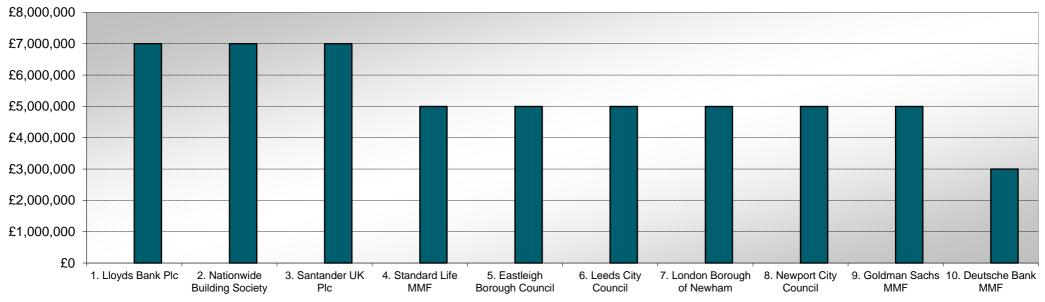

## Top 10 Counterparty Holdings

## Carmarthenshire County Council

| Counterparty                   | Principal  | % of Total<br>Holding | WAM<br>(Days) | WAYield | WADefault |
|--------------------------------|------------|-----------------------|---------------|---------|-----------|
| 1. Lloyds Bank Plc             | £7,000,000 | 12.96%                | 1             | 0.37%   | 0.000%    |
| 2. Nationwide Building Society | £7,000,000 | 12.96%                | 136           | 0.46%   | 0.035%    |
| 3. Santander UK Plc            | £7,000,000 | 12.96%                | 1             | 0.69%   | 0.000%    |
| 4. Standard Life MMF           | £5,000,000 | 9.26%                 | 1             | 0.31%   | 0.000%    |
| 5. Eastleigh Borough Council   | £5,000,000 | 9.26%                 | 49            | 0.22%   | 0.002%    |
| 6. Leeds City Council          | £5,000,000 | 9.26%                 | 143           | 0.25%   | 0.007%    |
| 7. London Borough of Newham    | £5,000,000 | 9.26%                 | 14            | 0.50%   | 0.001%    |
| 8. Newport City Council        | £5,000,000 | 9.26%                 | 63            | 0.50%   | 0.003%    |
| 9. Goldman Sachs MMF           | £5,000,000 | 9.26%                 | 1             | 0.31%   | 0.000%    |
| 10. Deutsche Bank MMF          | £3,000,000 | 5.56%                 | 1             | 0.32%   | 0.000%    |